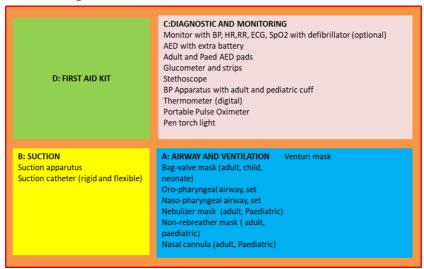

## **BASIC LIFE SUPPORT KIT:**

It contains equipment and supplies in addition to first aid kit which are intended to be used by the trained personnel to provide basic life support in prehospital setting.

| Sl. No. | Item                                       | Qty.   |
|---------|--------------------------------------------|--------|
| A       | Airway and Ventilation                     |        |
| 1       | Bag-valve mask (adult, child, neonate)     | 1      |
| 2       | Oro-pharyngeal airway, set                 | 1      |
| 3       | Naso-pharyngeal airway, set                | 1      |
| 4       | Nebulizer mask (adult, pediatric)          | 1      |
| 5       | Non-rebreather mask ( adult, pediatric)    | 1      |
| 6       | Nasal cannula (adult, pediatric)           | 1      |
| 7       | Venturi mask                               | 1      |
| В       | Suction                                    |        |
| 1       | Suction apparatus                          | 1      |
| 2       | Suction catheter (rigid and flexible)      | 1 each |
| С       | Diagnostic and Monitoring                  |        |
| 1       | Monitor with BP, HR,RR, ECG, SpO2 with     | 1      |
|         | defibrillator (optional)                   |        |
| 2       | AED with extra battery                     | 1      |
| 3       | Adult and Ped AED pads                     | 1 each |
| 4       | Glucometer with strips                     | 1      |
| 5       | Stethoscope                                | 1      |
| 6       | BP Apparatus with adult and pediatric cuff | 1      |
| 7       | Thermometer (digital)                      | 1      |
| 8       | Portable Pulse Oximeter                    | 1      |
| 9       | Pen torch light                            | 1      |
| 10      | First aid kit                              | 1      |