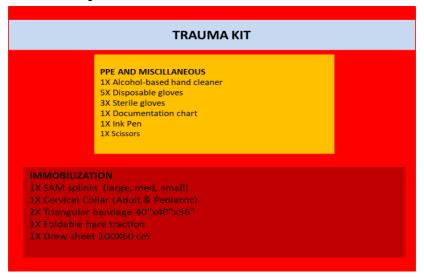

# **TRAUMA KIT:**

The kit contains equipment and supplies intended to be used by the medical professionals trained in initial management of injured/trauma patients to address life or limb threatening conditions on scene.

| E | Dressing and Wound Care                                                                                             |        |
|---|---------------------------------------------------------------------------------------------------------------------|--------|
| 1 | Adhesive Bandages                                                                                                   | 1 roll |
| 2 | Bandages, 5 cm, roll                                                                                                | 2      |
| 3 | Bandages, 10 cm, roll                                                                                               | 2      |
| 4 | Bandages, 15 cm, roll                                                                                               | 2      |
| 5 | Gauze, 2"x5", pkt, 10 pcs                                                                                           | 5      |
| 6 | Gauze, 5"X5", pkt, 10 pcs                                                                                           | 5      |
| 7 | Abdominal Combine Pad, 5" x 9"                                                                                      | 5      |
| 8 | Plastic Medical Tape                                                                                                | 2      |
| 9 | Thermo survival blanket                                                                                             | 2      |
| F | Instrumentation, Surgical                                                                                           |        |
| 1 | Adult Chest tube, size 24                                                                                           | 1      |
| 2 | Water seal drainage bag                                                                                             | 1      |
| 3 | Cloth scissors 185 mm                                                                                               | 1      |
| 4 | Arterial Tourniquet (Rubber tube)                                                                                   | 1      |
| 5 | Surgical blade size 11                                                                                              | 2      |
| 6 | Suture set (needle holder, artery forceps 4 nos, surgical scissors, toothed and non-toothed forceps, sponge holder) | 1      |
| 7 | Nylon suture, 3/0                                                                                                   | 2      |
| G | Infusion and Injection                                                                                              |        |
| 1 | Syringe with needles 2ml, 5 ml, 10 ml                                                                               | 2 each |
| 2 | IV sets                                                                                                             | 2      |
| 3 | IV Cannulae, all sizes                                                                                              | 1 each |
| 4 | Spirit swabs (alcohol prep pads)                                                                                    | 5      |
| 5 | 3-way stopcock                                                                                                      | 1      |
| 6 | Venous constriction band                                                                                            | 1      |

| 7  | Sterile water (5cc) for IV flush | 5       |
|----|----------------------------------|---------|
| 8  | 500ml Lactated Ringers           | 2       |
| 9  | 500ml Normal Saline              | 2       |
| 10 | 500 ml of Dextrose 10%           | 1       |
| 11 | Sharp container                  | 1       |
| H  | PPE and Misc.                    |         |
| 1  | Alcohol-based hand cleaner       | 1       |
| 2  | Disposable gloves                | 5 pairs |
| 3  | Sterile gloves                   | 3 pairs |
| 4  | Documentation chart              | 1       |
| 5  | Ink Pen                          | 1       |
| 6  | Draw sheet 100X60 cm             | 1       |
| 7  | Medicine Box                     | 1       |
|    |                                  |         |