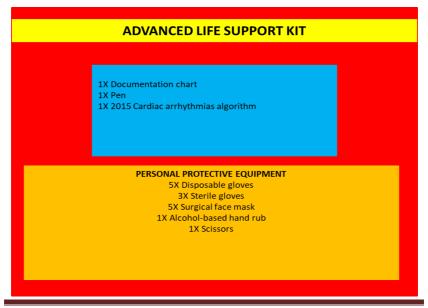

## ADVANCED LIFE SUPPORT KIT:

It contains equipment and medications in addition to BLS Kit intended for advanced life support resuscitation and management of life threatening medical conditions. It is to be used by the medical professionals trained in ACLS.

| Sl. # | Item                                      | Qty.   |
|-------|-------------------------------------------|--------|
| A     | Airway and Ventilation                    |        |
| 1     | Bag-valve Mask (adult, child and neonate) | 1 each |
| 2     | Oro-pharyngeal airways, set               | 1      |
| 3     | Naso-pharyngeal airway, set               | 1      |
| 4     | Nebulizer mask (adult and ped)            | 1      |
| 5     | Non-rebreather mask ( adult and ped)      | 1      |
| 6     | Nasal cannula (adult and ped)             | 1      |
| 7     | Laryngoscope with blade, mac-2, 3, 4      | 1each  |
| 8     | Extra batteries for laryngoscope          | 1 pair |
| 9     | Bougie and Stylet (adult and ped)         | 1each  |
| 10    | Endotracheal tube- cuffed (2 mm to 8mm)   | 1each  |
| 11    | Magill forceps, adult and pediatric       | 1 each |
| 12    | Laryngeal Mask Airway (size-1-4)          | 1each  |
| В     | Suction                                   |        |
| 1     | Suction Apparatus                         | 1      |
| 2     | Flexible suction catheter                 | 1      |
| 3     | Yankuer suction tube                      | 1      |
| C     | Dressing                                  |        |
| 1     | Dressing set                              | 1      |
| 2     | Gauze (2"x5", pkt, 10 pcs)                | 1      |

| 3  | Gauze (4"x4" pkt, 10 pcs)                            | 1      |
|----|------------------------------------------------------|--------|
| 4  | Povidone iodine solution                             | 1      |
| 5  | Bandages                                             | 5      |
| D  | Diagnostic and Monitoring                            |        |
| 1  | Monitor with BP, HR,RR, ECG, SpO2 with defibrillator | 1      |
| 2  | Glucometer and strips                                | 1      |
| 3  | Portable Pulse Oximeter                              | 1      |
| 4  | Stethoscope                                          | 1      |
| 5  | Thermometer (digital)                                | 1      |
| 6  | Pen torch light                                      | 1      |
| 7  | Electrode ( ECG monitoring pad)                      | 10     |
| 8  | Tongue depressor                                     | 1      |
| 9  | Scissors                                             | 1      |
| 10 | 2015 Cardiac arrhythmias algorithm                   | 1      |
| E  | Infusion and injection                               |        |
| 1  | IV cannulae -all sizes                               | 1 each |
| 2  | Adhesive tape                                        | 1      |
| 3  | Spirit swabs (alcohol preps), pkt 10 pcs             | 1      |
| 4  | 3-way stopcock                                       | 1      |
| 5  | tourniquet (venous constricting band)                | 1      |
| 6  | 5mL sterile water for IV flush                       | 10     |
| 7  | 500ml Normal Saline                                  | 1      |
| 8  | 500 ml of Dextrose 10%                               | 1      |
| 9  | 100mL of Dextrose 25%                                | 1      |
| 10 | Syringes with needle 2mL, 5 ml, 10 ml                | 3 each |
| 11 | IV sets                                              | 3      |

| 12 | Dry cotton ball, 10/pkt             | 1       |
|----|-------------------------------------|---------|
| 13 | Sharp container                     | 1       |
| 14 | Intraosseous device (gun type)      | 1       |
| 15 | Intraosseous needle size -15mm,25mm | 1each   |
| F  | PPE and Misc.                       |         |
| 1  | Disposable gloves                   | 5 pairs |
| 2  | Sterile gloves                      | 3 pairs |
| 3  | Surgical face mask                  | 5       |
| 4  | Alcohol-based hand rub              | 1       |
| 5  | Documentation chart                 | 1       |
| 6  | Pen                                 | 1       |
| 7  | Medicine Box                        | 1       |