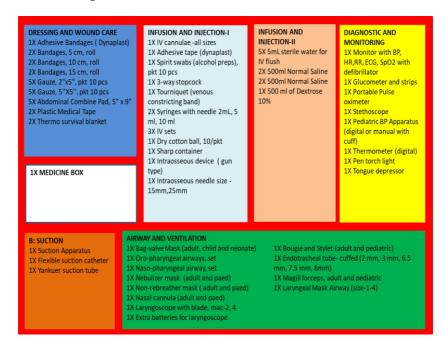

| Sl. # | Item                                      | Qty. |
|-------|-------------------------------------------|------|
| A     | Airway and Ventilation:                   |      |
| 1     | Bag-valve Mask (adult, child and neonate) | 1    |
| 2     | Oro-pharyngeal airways, set               | 1    |
| 3     | Naso-pharyngeal airway, set               | 1    |

| 4  | Nebulizer mask (adult and ped)          | 1 each |
|----|-----------------------------------------|--------|
| 5  | Non-rebreather mask (adult and ped)     | 1 each |
| 6  | Nasal cannula (adult and ped)           | 2      |
| 7  | Laryngoscope with blade, mac-2, 3, 4    | 1 each |
| 8  | Extra batteries for laryngoscope        | 1 pair |
| 9  | Bougie and Stylet (adult and pediatric) | 1 each |
| 10 | Endotracheal tube- cuffed (2 mm to 8mm) | 1 each |
| 11 | Magill forceps, adult and pediatric     | 1 each |
| 12 | Laryngeal Mask Airway (size-1-4)        | 1 each |
| В  | Suctioning                              |        |
| 1  | Suction Apparatus                       | 1      |
| 2  | Flexible suction catheter               | 1      |
| 3  | Yankuer suction tube                    | 1      |
| C  | Diagnostic and Monitoring               |        |
| 1  | Monitor with BP, HR,RR, ECG, SpO2 with  | 1      |
|    | defibrillator                           |        |
| 2  | Glucometer and strips                   | 1      |
| 3  | Portable Pulse Oximeter                 | 1      |
| 4  | Stethoscope                             | 1      |
| 4  | Thermometer (digital)                   | 1      |
| 6  | pen torch light                         | 1      |
| 7  | Tongue depressor                        | 1      |
| D  | Immobilization                          |        |
| 1  | SAM splints (large, med, small)         | 1      |
| 2  | Cervical Collar (Adult & Pediatric)     | 1 each |
| 3  | Triangular bandage 40"x40"x56"          | 2      |
| 4  | Foldable hare traction                  | 1      |

| E | Dressing and Wound Care                                                                                             |        |
|---|---------------------------------------------------------------------------------------------------------------------|--------|
| 1 | Adhesive Bandages                                                                                                   | 1 roll |
| 2 | Bandages, 5 cm, roll                                                                                                | 2      |
| 3 | Bandages, 10 cm, roll                                                                                               | 2      |
| 4 | Bandages, 15 cm, roll                                                                                               | 2      |
| 5 | Gauze, 2"x5", pkt, 10 pcs                                                                                           | 5      |
| 6 | Gauze, 5"X5", pkt, 10 pcs                                                                                           | 5      |
| 7 | Abdominal Combine Pad, 5" x 9"                                                                                      | 5      |
| 8 | Plastic Medical Tape                                                                                                | 2      |
| 9 | Thermo survival blanket                                                                                             | 2      |
| F | Instrumentation, Surgical                                                                                           |        |
| 1 | Adult Chest tube, size 24                                                                                           | 1      |
| 2 | Water seal drainage bag                                                                                             | 1      |
| 3 | Cloth scissors 185 mm                                                                                               | 1      |
| 4 | Arterial Tourniquet (Rubber tube)                                                                                   | 1      |
| 5 | Surgical blade size 11                                                                                              | 2      |
| 6 | Suture set (needle holder, artery forceps 4 nos, surgical scissors, toothed and non-toothed forceps, sponge holder) | 1      |
| 7 | Nylon suture, 3/0                                                                                                   | 2      |
| G | Infusion and Injection                                                                                              |        |
| 1 | Syringe with needles 2ml, 5 ml, 10 ml                                                                               | 2 each |
| 2 | IV sets                                                                                                             | 2      |
| 3 | IV Cannulae, all sizes                                                                                              | 1 each |
| 4 | Spirit swabs (alcohol prep pads)                                                                                    | 5      |
| 5 | 3-way stopcock                                                                                                      | 1      |
| 6 | Venous constriction band                                                                                            | 1      |

| 7  | Sterile water (5cc) for IV flush | 5       |
|----|----------------------------------|---------|
| 8  | 500ml Lactated Ringers           | 2       |
| 9  | 500ml Normal Saline              | 2       |
| 10 | 500 ml of Dextrose 10%           | 1       |
| 11 | Sharp container                  | 1       |
| H  | PPE and Misc.                    |         |
| 1  | Alcohol-based hand cleaner       | 1       |
| 2  | Disposable gloves                | 5 pairs |
| 3  | Sterile gloves                   | 3 pairs |
| 4  | Documentation chart              | 1       |
| 5  | Ink Pen                          | 1       |
| 6  | Draw sheet 100X60 cm             | 1       |
| 7  | Medicine Box                     | 1       |
|    |                                  |         |