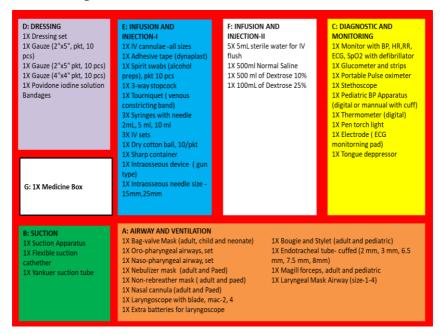

| Sl. # | Item                                      | Qty.   |
|-------|-------------------------------------------|--------|
| A     | Airway and Ventilation                    |        |
| 1     | Bag-valve Mask (adult, child and neonate) | 1 each |
| 2     | Oro-pharyngeal airways, set               | 1      |
| 3     | Naso-pharyngeal airway, set               | 1      |
| 4     | Nebulizer mask (adult and ped)            | 1      |
| 5     | Non-rebreather mask ( adult and ped)      | 1      |
| 6     | Nasal cannula (adult and ped)             | 1      |
| 7     | Laryngoscope with blade, mac-2, 3, 4      | 1each  |
| 8     | Extra batteries for laryngoscope          | 1 pair |
| 9     | Bougie and Stylet (adult and ped)         | 1each  |
| 10    | Endotracheal tube- cuffed (2 mm to 8mm)   | 1each  |
| 11    | Magill forceps, adult and pediatric       | 1 each |
| 12    | Laryngeal Mask Airway (size-1-4)          | 1each  |
| В     | Suction                                   |        |
| 1     | Suction Apparatus                         | 1      |
| 2     | Flexible suction catheter                 | 1      |
| 3     | Yankuer suction tube                      | 1      |
| C     | Dressing                                  |        |
| 1     | Dressing set                              | 1      |
| 2     | Gauze (2"x5", pkt, 10 pcs)                | 1      |

| 3  | Gauze (4"x4" pkt, 10 pcs)                            | 1      |
|----|------------------------------------------------------|--------|
| 4  | Povidone iodine solution                             | 1      |
| 5  | Bandages                                             | 5      |
| D  | Diagnostic and Monitoring                            |        |
| 1  | Monitor with BP, HR,RR, ECG, SpO2 with defibrillator | 1      |
| 2  | Glucometer and strips                                | 1      |
| 3  | Portable Pulse Oximeter                              | 1      |
| 4  | Stethoscope                                          | 1      |
| 5  | Thermometer (digital)                                | 1      |
| 6  | Pen torch light                                      | 1      |
| 7  | Electrode ( ECG monitoring pad)                      | 10     |
| 8  | Tongue depressor                                     | 1      |
| 9  | Scissors                                             | 1      |
| 10 | 2015 Cardiac arrhythmias algorithm                   | 1      |
| E  | Infusion and injection                               |        |
| 1  | IV cannulae -all sizes                               | 1 each |
| 2  | Adhesive tape                                        | 1      |
| 3  | Spirit swabs (alcohol preps), pkt 10 pcs             | 1      |
| 4  | 3-way stopcock                                       | 1      |
| 5  | tourniquet (venous constricting band)                | 1      |
| 6  | 5mL sterile water for IV flush                       | 10     |
| 7  | 500ml Normal Saline                                  | 1      |
| 8  | 500 ml of Dextrose 10%                               | 1      |
| 9  | 100mL of Dextrose 25%                                | 1      |
| 10 | Syringes with needle 2mL, 5 ml, 10 ml                | 3 each |
| 11 | IV sets                                              | 3      |

| 12 | Dry cotton ball, 10/pkt             | 1       |
|----|-------------------------------------|---------|
| 13 | Sharp container                     | 1       |
| 14 | Intraosseous device (gun type)      | 1       |
| 15 | Intraosseous needle size -15mm,25mm | 1each   |
| F  | PPE and Misc.                       |         |
| 1  | Disposable gloves                   | 5 pairs |
| 2  | Sterile gloves                      | 3 pairs |
| 3  | Surgical face mask                  | 5       |
| 4  | Alcohol-based hand rub              | 1       |
| 5  | Documentation chart                 | 1       |
| 6  | Pen                                 | 1       |
| 7  | Medicine Box                        | 1       |